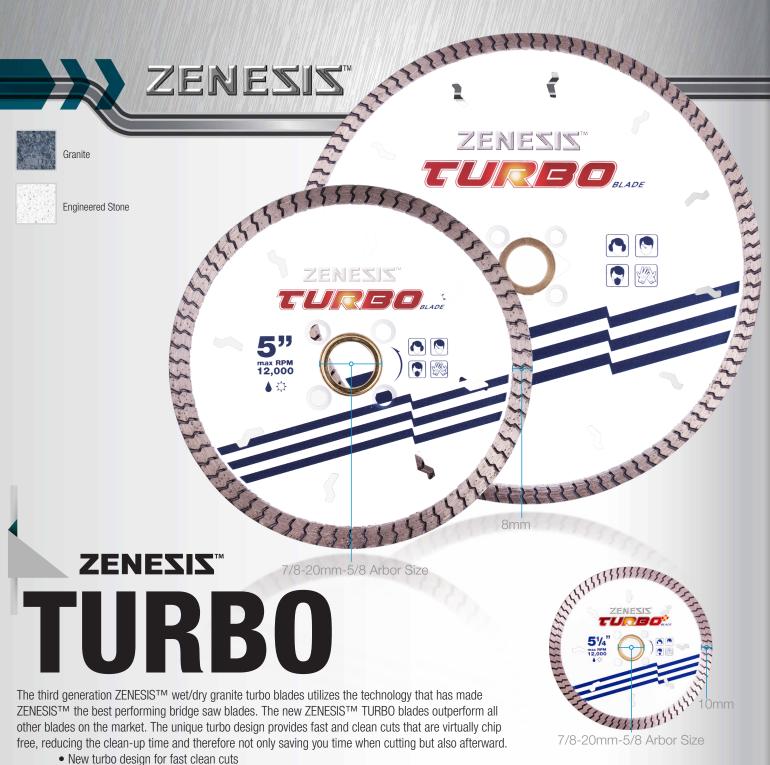

- Cooling holes limit overheating
- Quad holes for flush cut adapters
- 5.3" Turbo Plus Blade can cut completely through a 3cm slab

| Part No.      | Diameter | Segment | Arbor size                                |
|---------------|----------|---------|-------------------------------------------|
| ZRG10S4510CR  | 4.5"     | 8mm     | 7/8-20mm-5/8, w/thunder hole, 4 flush cut |
| ZRG10S0510CR  | 5"       | 8mm     | 7/8-20mm-5/8, w/thunder hole, 4 flush cut |
| ZRG10S05310CR | 5.3"     | 10mm    | 7/8-20mm-5/8, w/thunder hole, 4 flush cut |
| ZRG10S0610CR  | 6"       | 8mm     | 7/8-20mm-5/8, w/thunder hole, 4 flush cut |
| ZRG10S0710UR  | 7"       | 8mm     | 7/8-20mm-5/8, w/thunder hole, 4 flush cut |